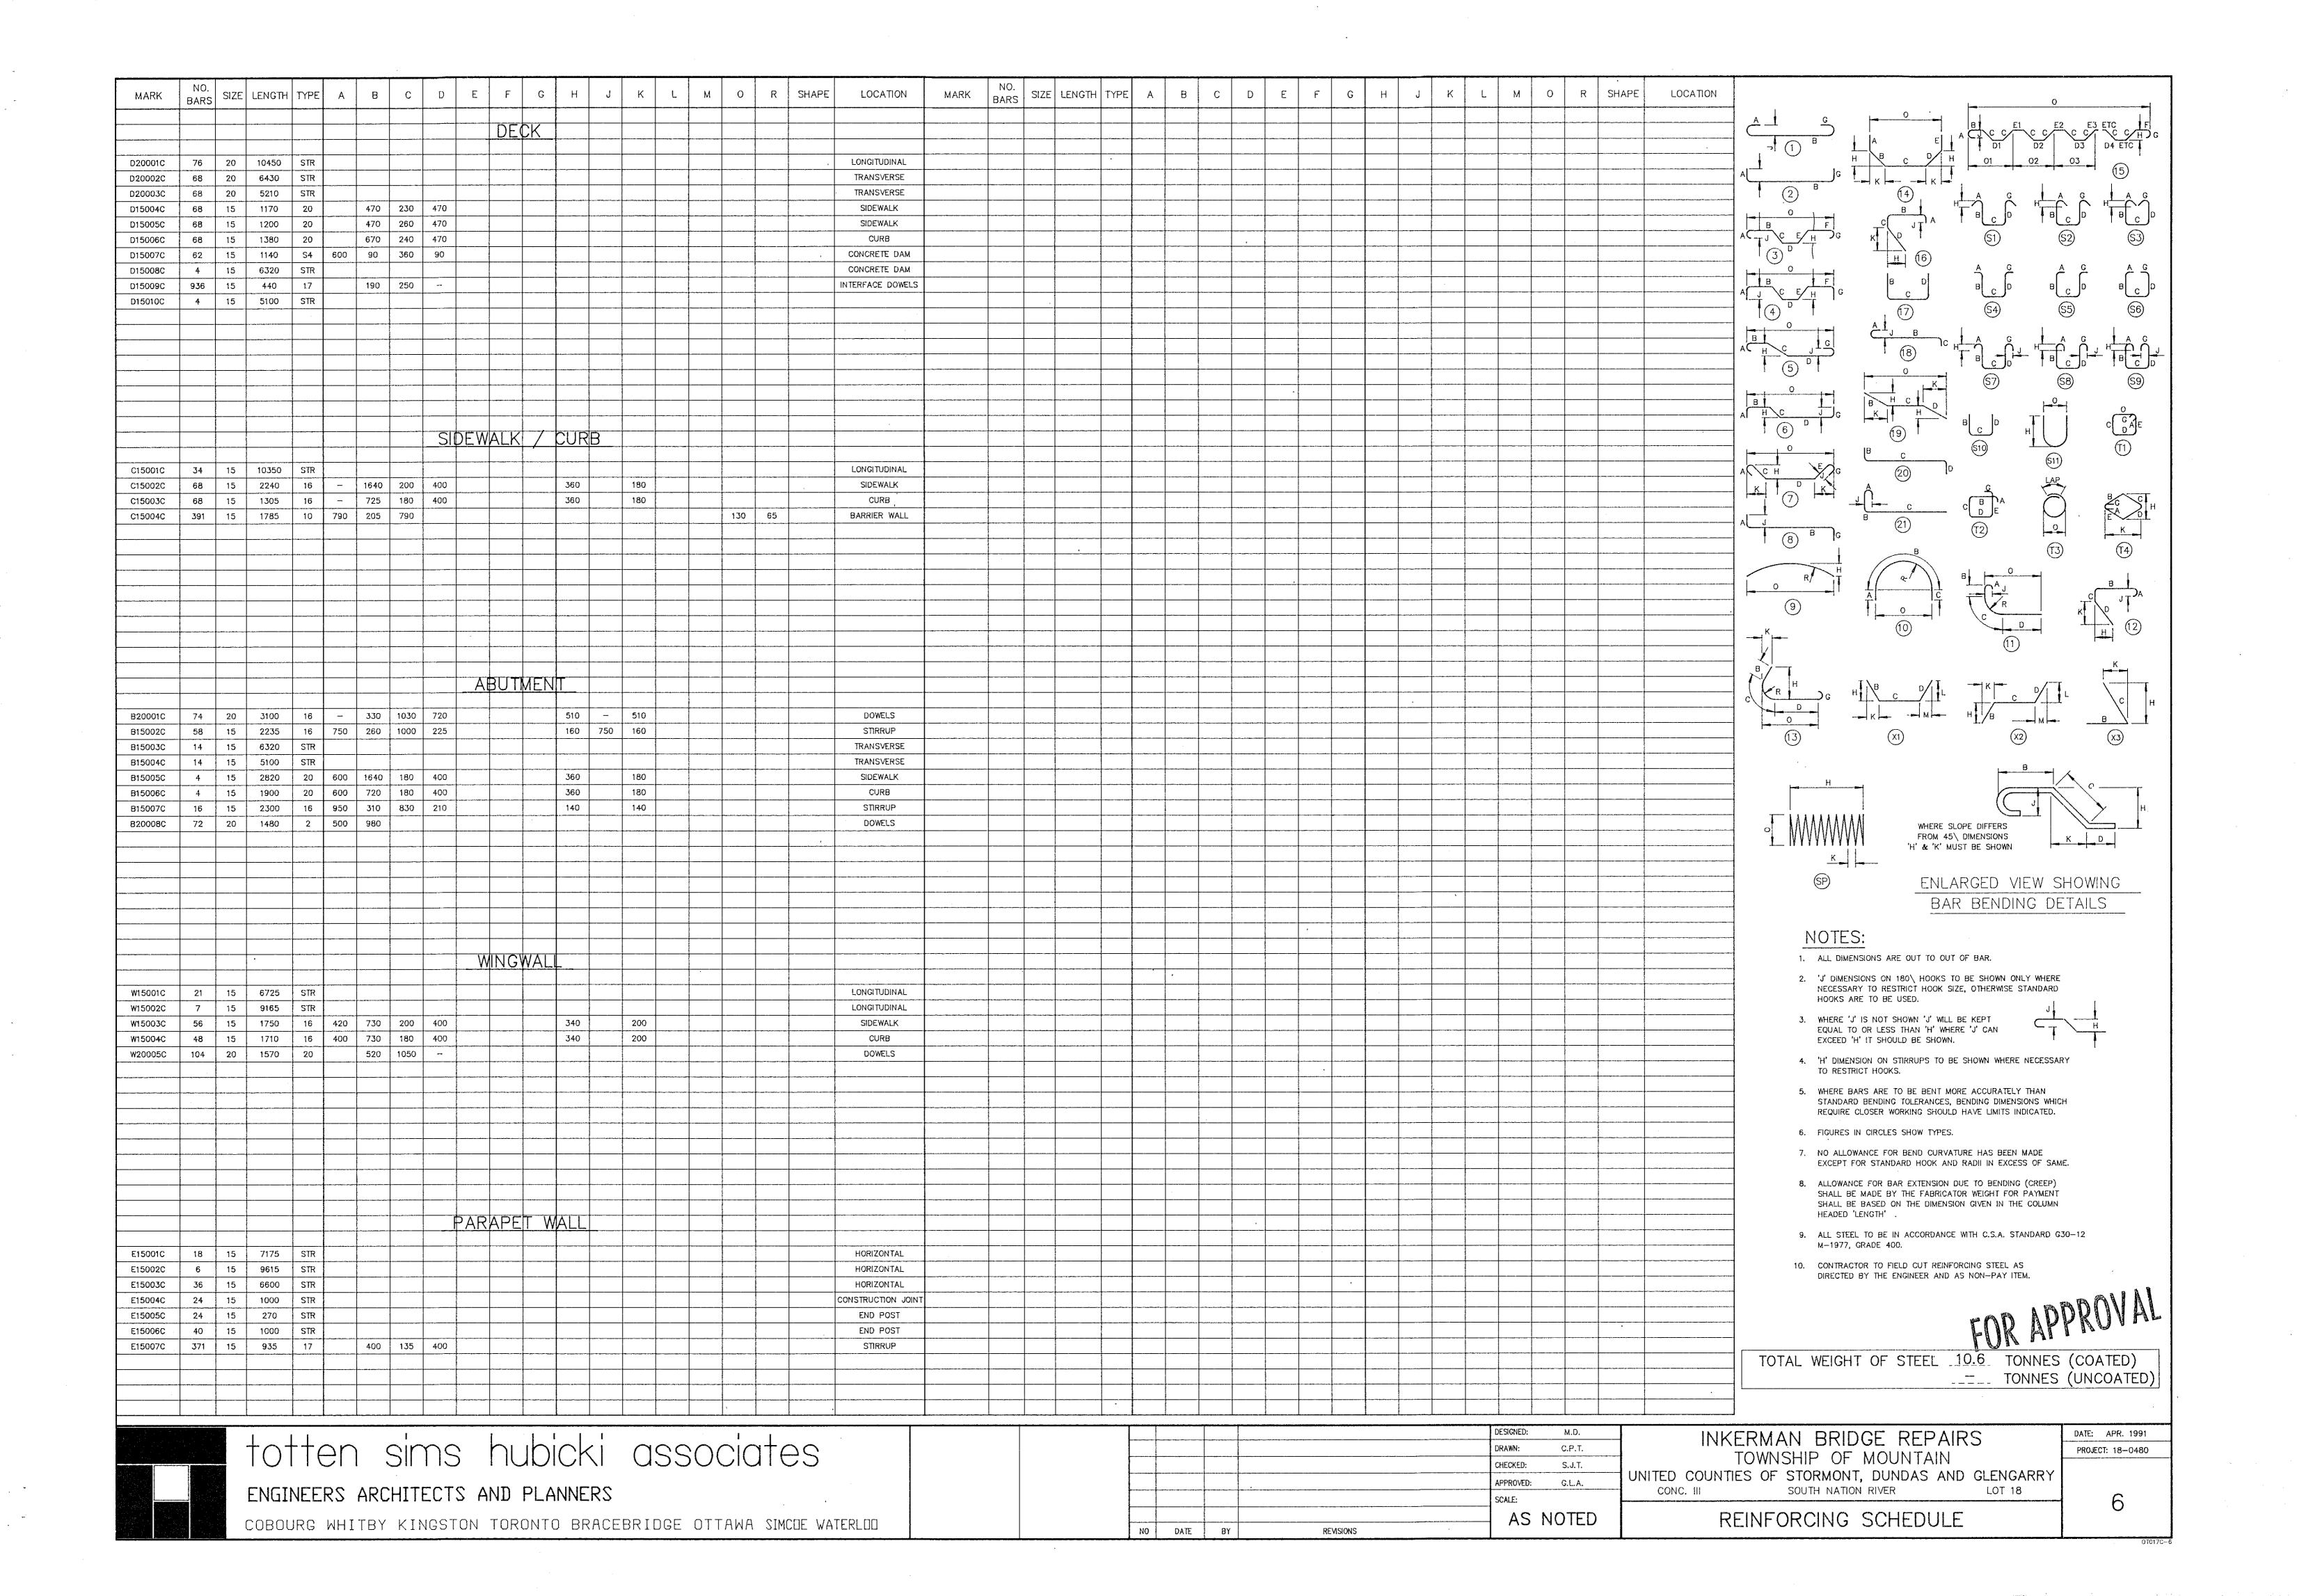

## INKERMAN BRIDGE REPAIRS

TOWNSHIP OF MOUNTAIN

UNITED COUNTIES OF STORMONT, DUNDAS AND GLENGARRY

**LOT 18** 



CON. III

M. T. O. STRUCTURE SITE NO.

FINAL DESIGN AFTROVED FOR STRUCTURAL

ADEQUACY THIS DAY

M.T.O. SITE No. 31-077



CONTRACT NO. FOR APPROVAL

D.J. McDONALD P.ENG. COUNTY ENGINEER





REVISIONS

NO DATE

COBOURG WHITBY KINGSTON TORONTO BRACEBRIDGE OTTAWA SIMCOE WATERLOO



















FOR APPROVA

| totten sims hubicki associates