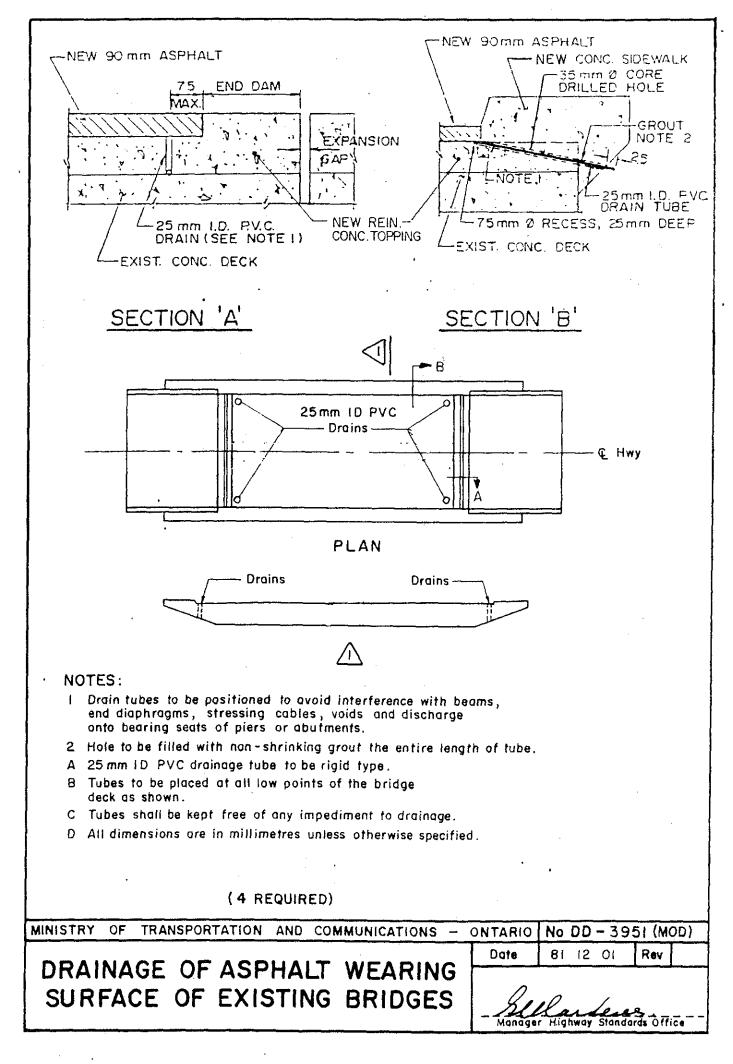

## INKERMAN BRIDGE REPAIRS

TOWNSHIP OF MOUNTAIN

UNITED COUNTIES OF STORMONT, DUNDAS AND GLENGARRY

**LOT 18** 



CON. III

M. T. O. STRUCTURE SITE NO.

FINAL DESIGN AFTROVED FOR STRUCTURAL

ADEQUACY THIS DAY

M.T.O. SITE No. 31-077



CONTRACT NO. FOR APPROVAL

D.J. McDONALD P.ENG. COUNTY ENGINEER





REVISIONS

NO DATE

COBOURG WHITBY KINGSTON TORONTO BRACEBRIDGE OTTAWA SIMCOE WATERLOO



















FOR APPROVA

| totten sims hubicki associates