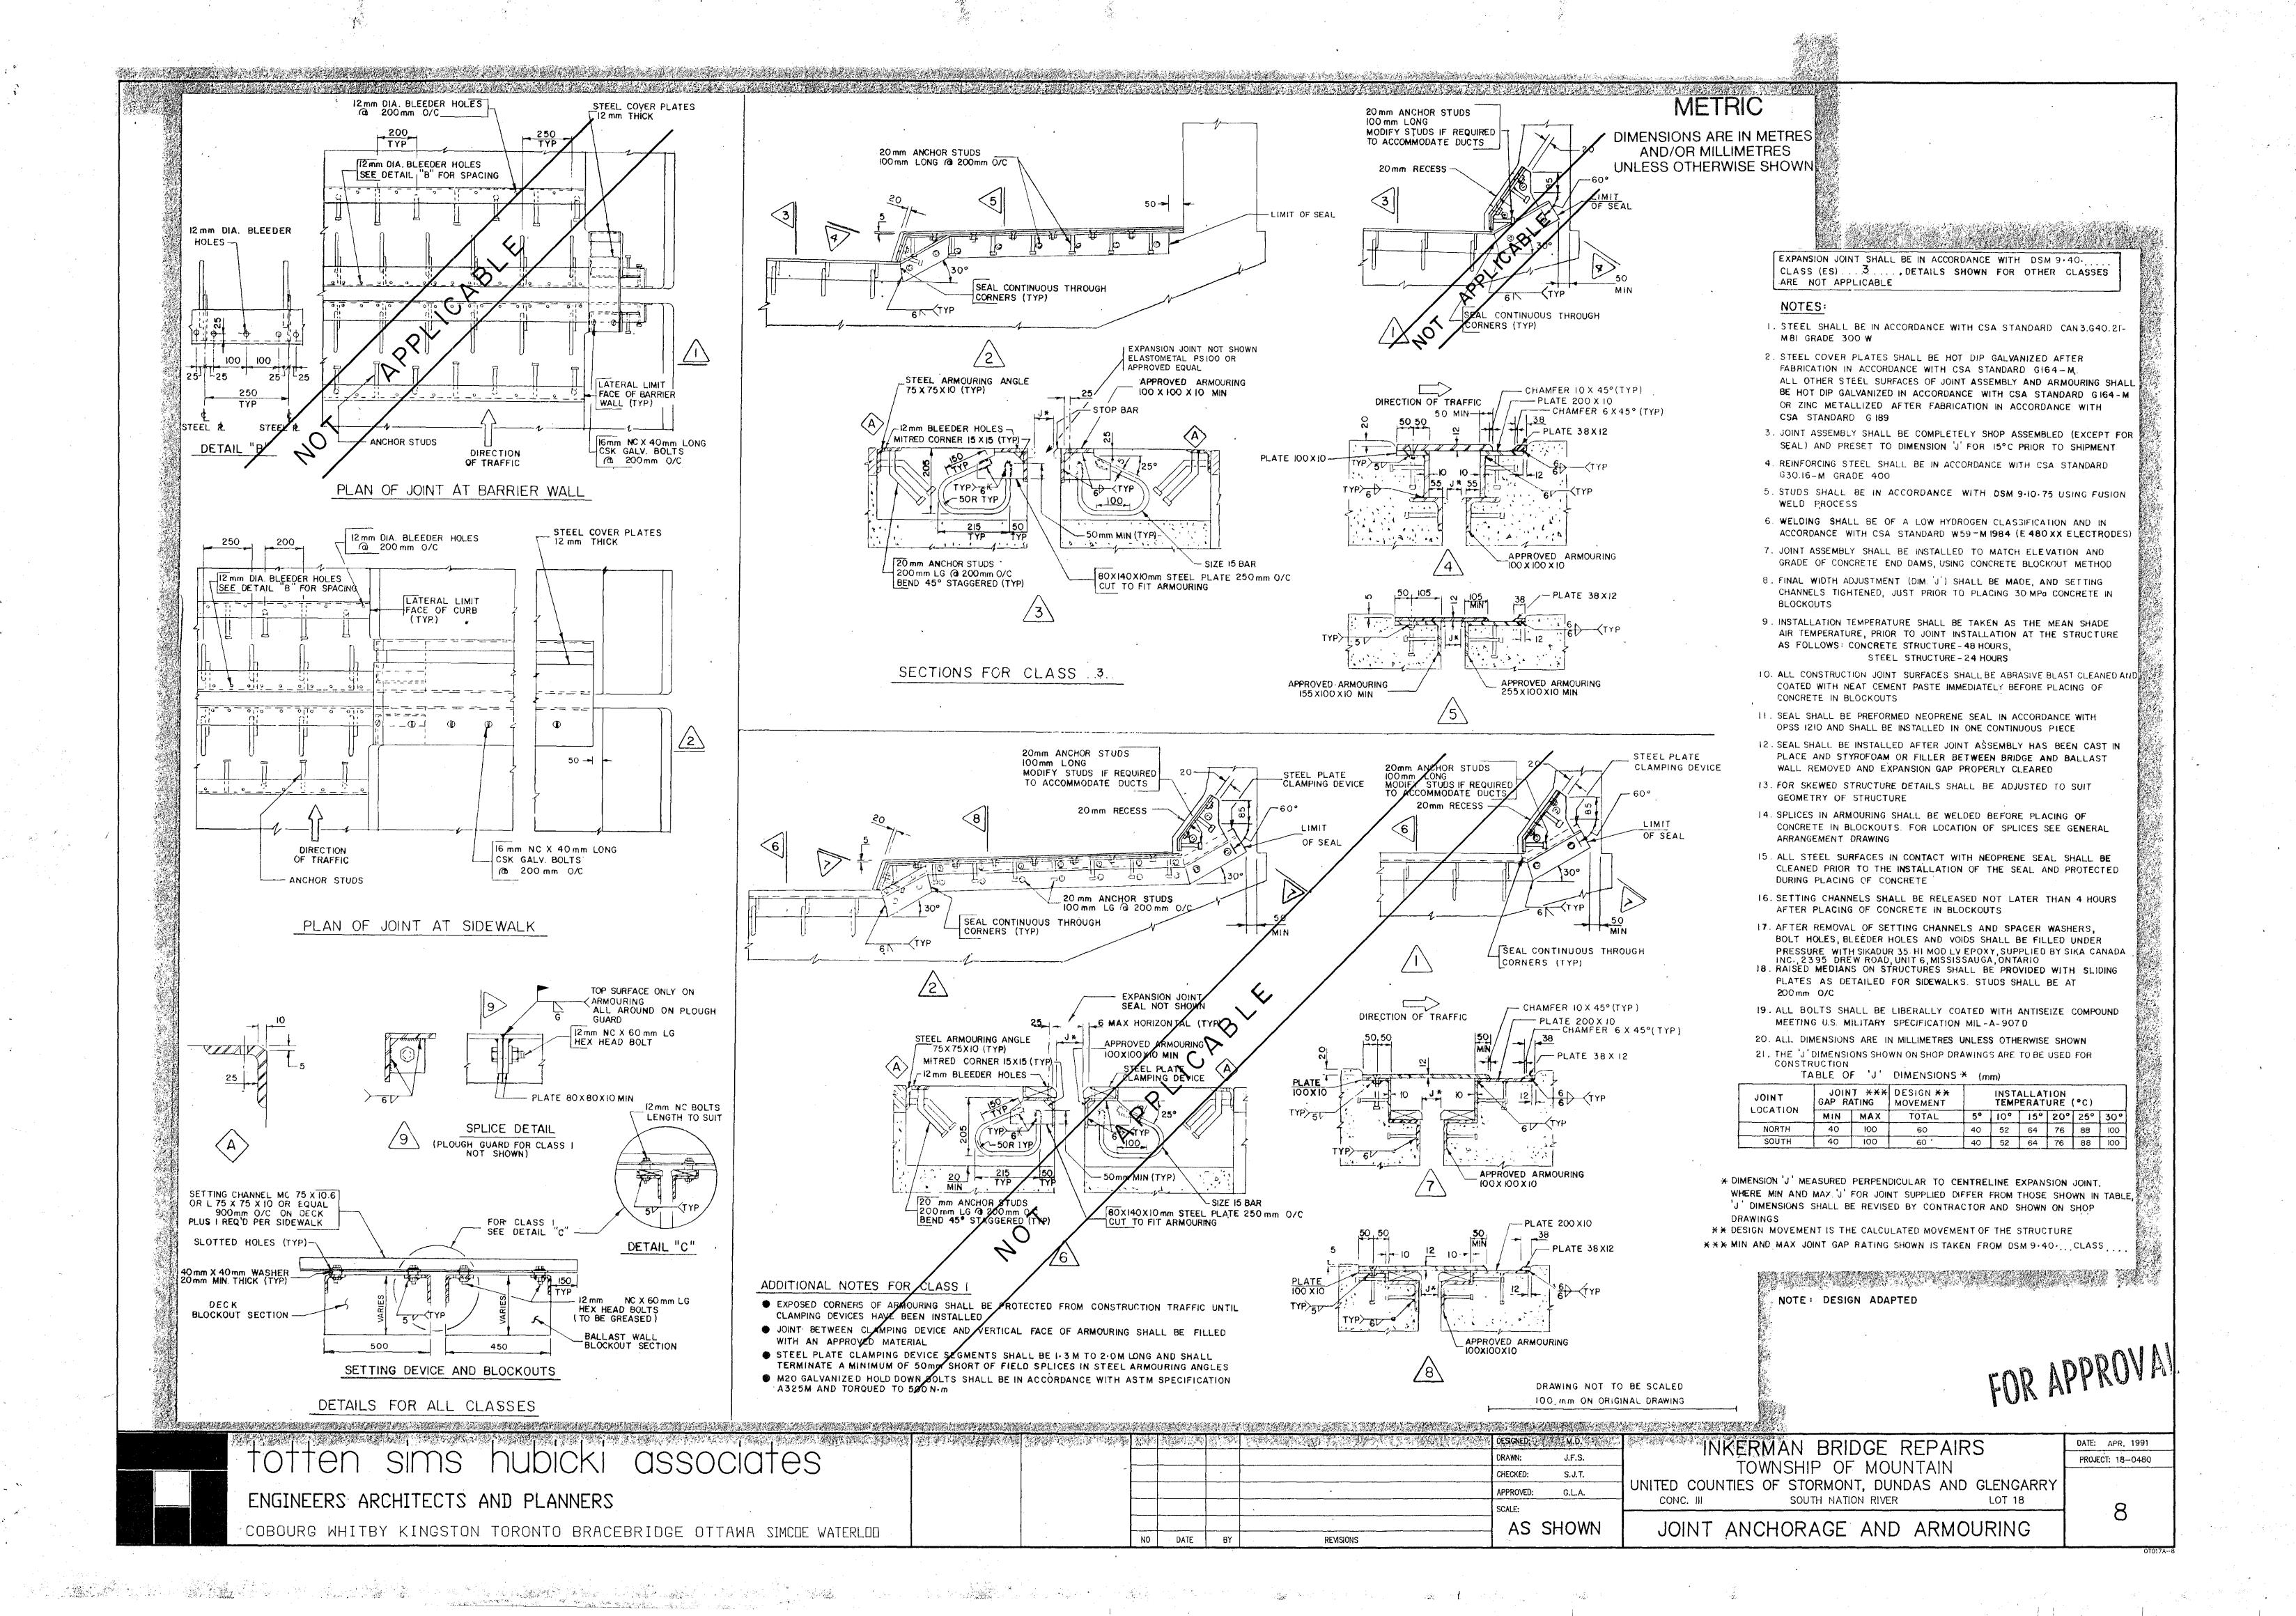

## INKERMAN BRIDGE REPAIRS

TOWNSHIP OF MOUNTAIN

UNITED COUNTIES OF STORMONT, DUNDAS AND GLENGARRY

**LOT 18** 



CON. III

M. T. O. STRUCTURE SITE NO.

FINAL DESIGN AFTROVED FOR STRUCTURAL

ADEQUACY THIS DAY

M.T.O. SITE No. 31-077



CONTRACT NO. FOR APPROVAL

D.J. McDONALD P.ENG. COUNTY ENGINEER





REVISIONS

NO DATE

COBOURG WHITBY KINGSTON TORONTO BRACEBRIDGE OTTAWA SIMCOE WATERLOO



















FOR APPROVA

| totten sims hubicki associates