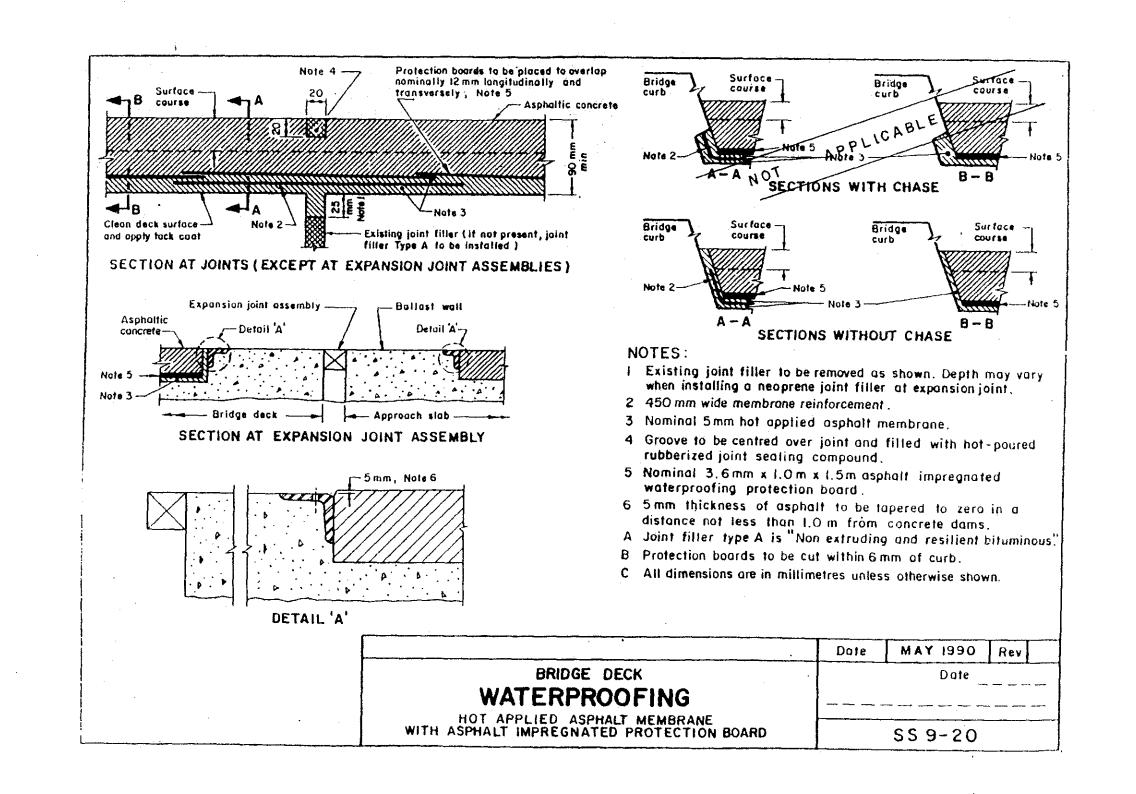

## INKERMAN BRIDGE REPAIRS

TOWNSHIP OF MOUNTAIN

UNITED COUNTIES OF STORMONT, DUNDAS AND GLENGARRY

**LOT 18** 



CON. III

M. T. O. STRUCTURE SITE NO.

FINAL DESIGN AFTROVED FOR STRUCTURAL

ADEQUACY THIS DAY

M.T.O. SITE No. 31-077



CONTRACT NO. FOR APPROVAL

D.J. McDONALD P.ENG. COUNTY ENGINEER





REVISIONS

NO DATE

COBOURG WHITBY KINGSTON TORONTO BRACEBRIDGE OTTAWA SIMCOE WATERLOO



















FOR APPROVA

| totten sims hubicki associates