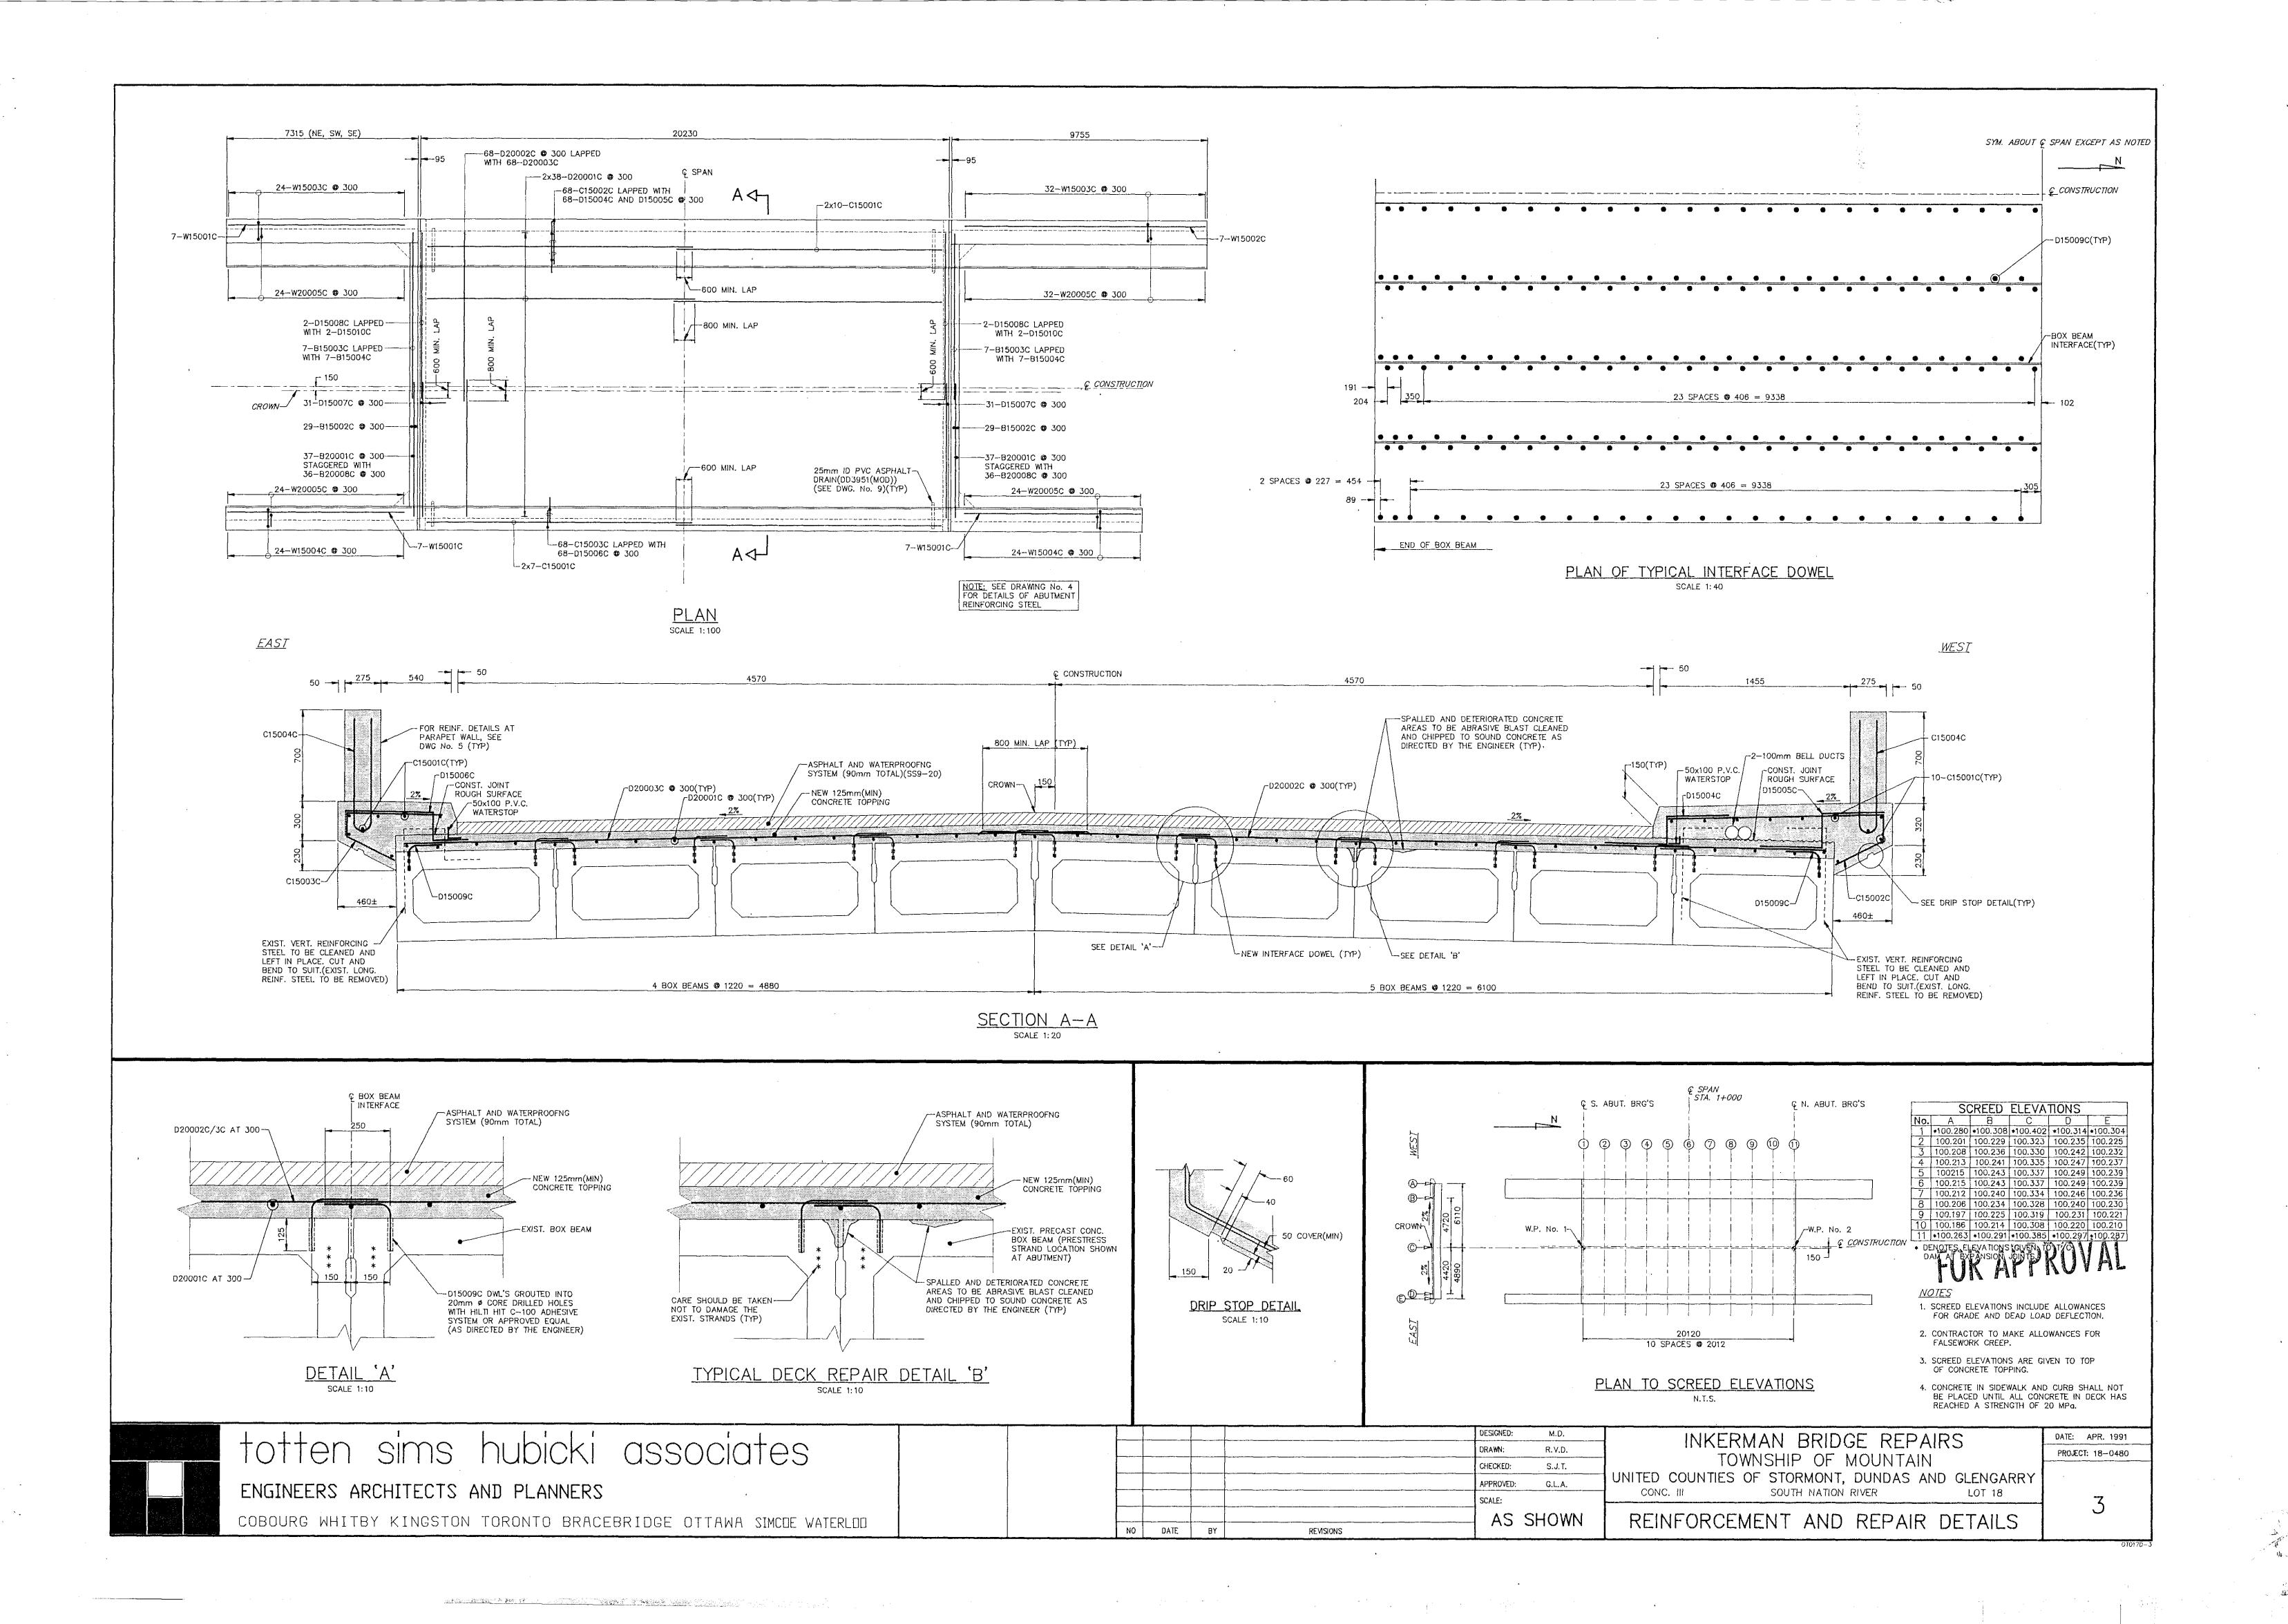

## INKERMAN BRIDGE REPAIRS

TOWNSHIP OF MOUNTAIN

UNITED COUNTIES OF STORMONT, DUNDAS AND GLENGARRY

**LOT 18** 



CON. III

M. T. O. STRUCTURE SITE NO.

FINAL DESIGN AFTROVED FOR STRUCTURAL

ADEQUACY THIS DAY

M.T.O. SITE No. 31-077



CONTRACT NO. FOR APPROVAL

D.J. McDONALD P.ENG. COUNTY ENGINEER





REVISIONS

NO DATE

COBOURG WHITBY KINGSTON TORONTO BRACEBRIDGE OTTAWA SIMCOE WATERLOO



















FOR APPROVA

| totten sims hubicki associates