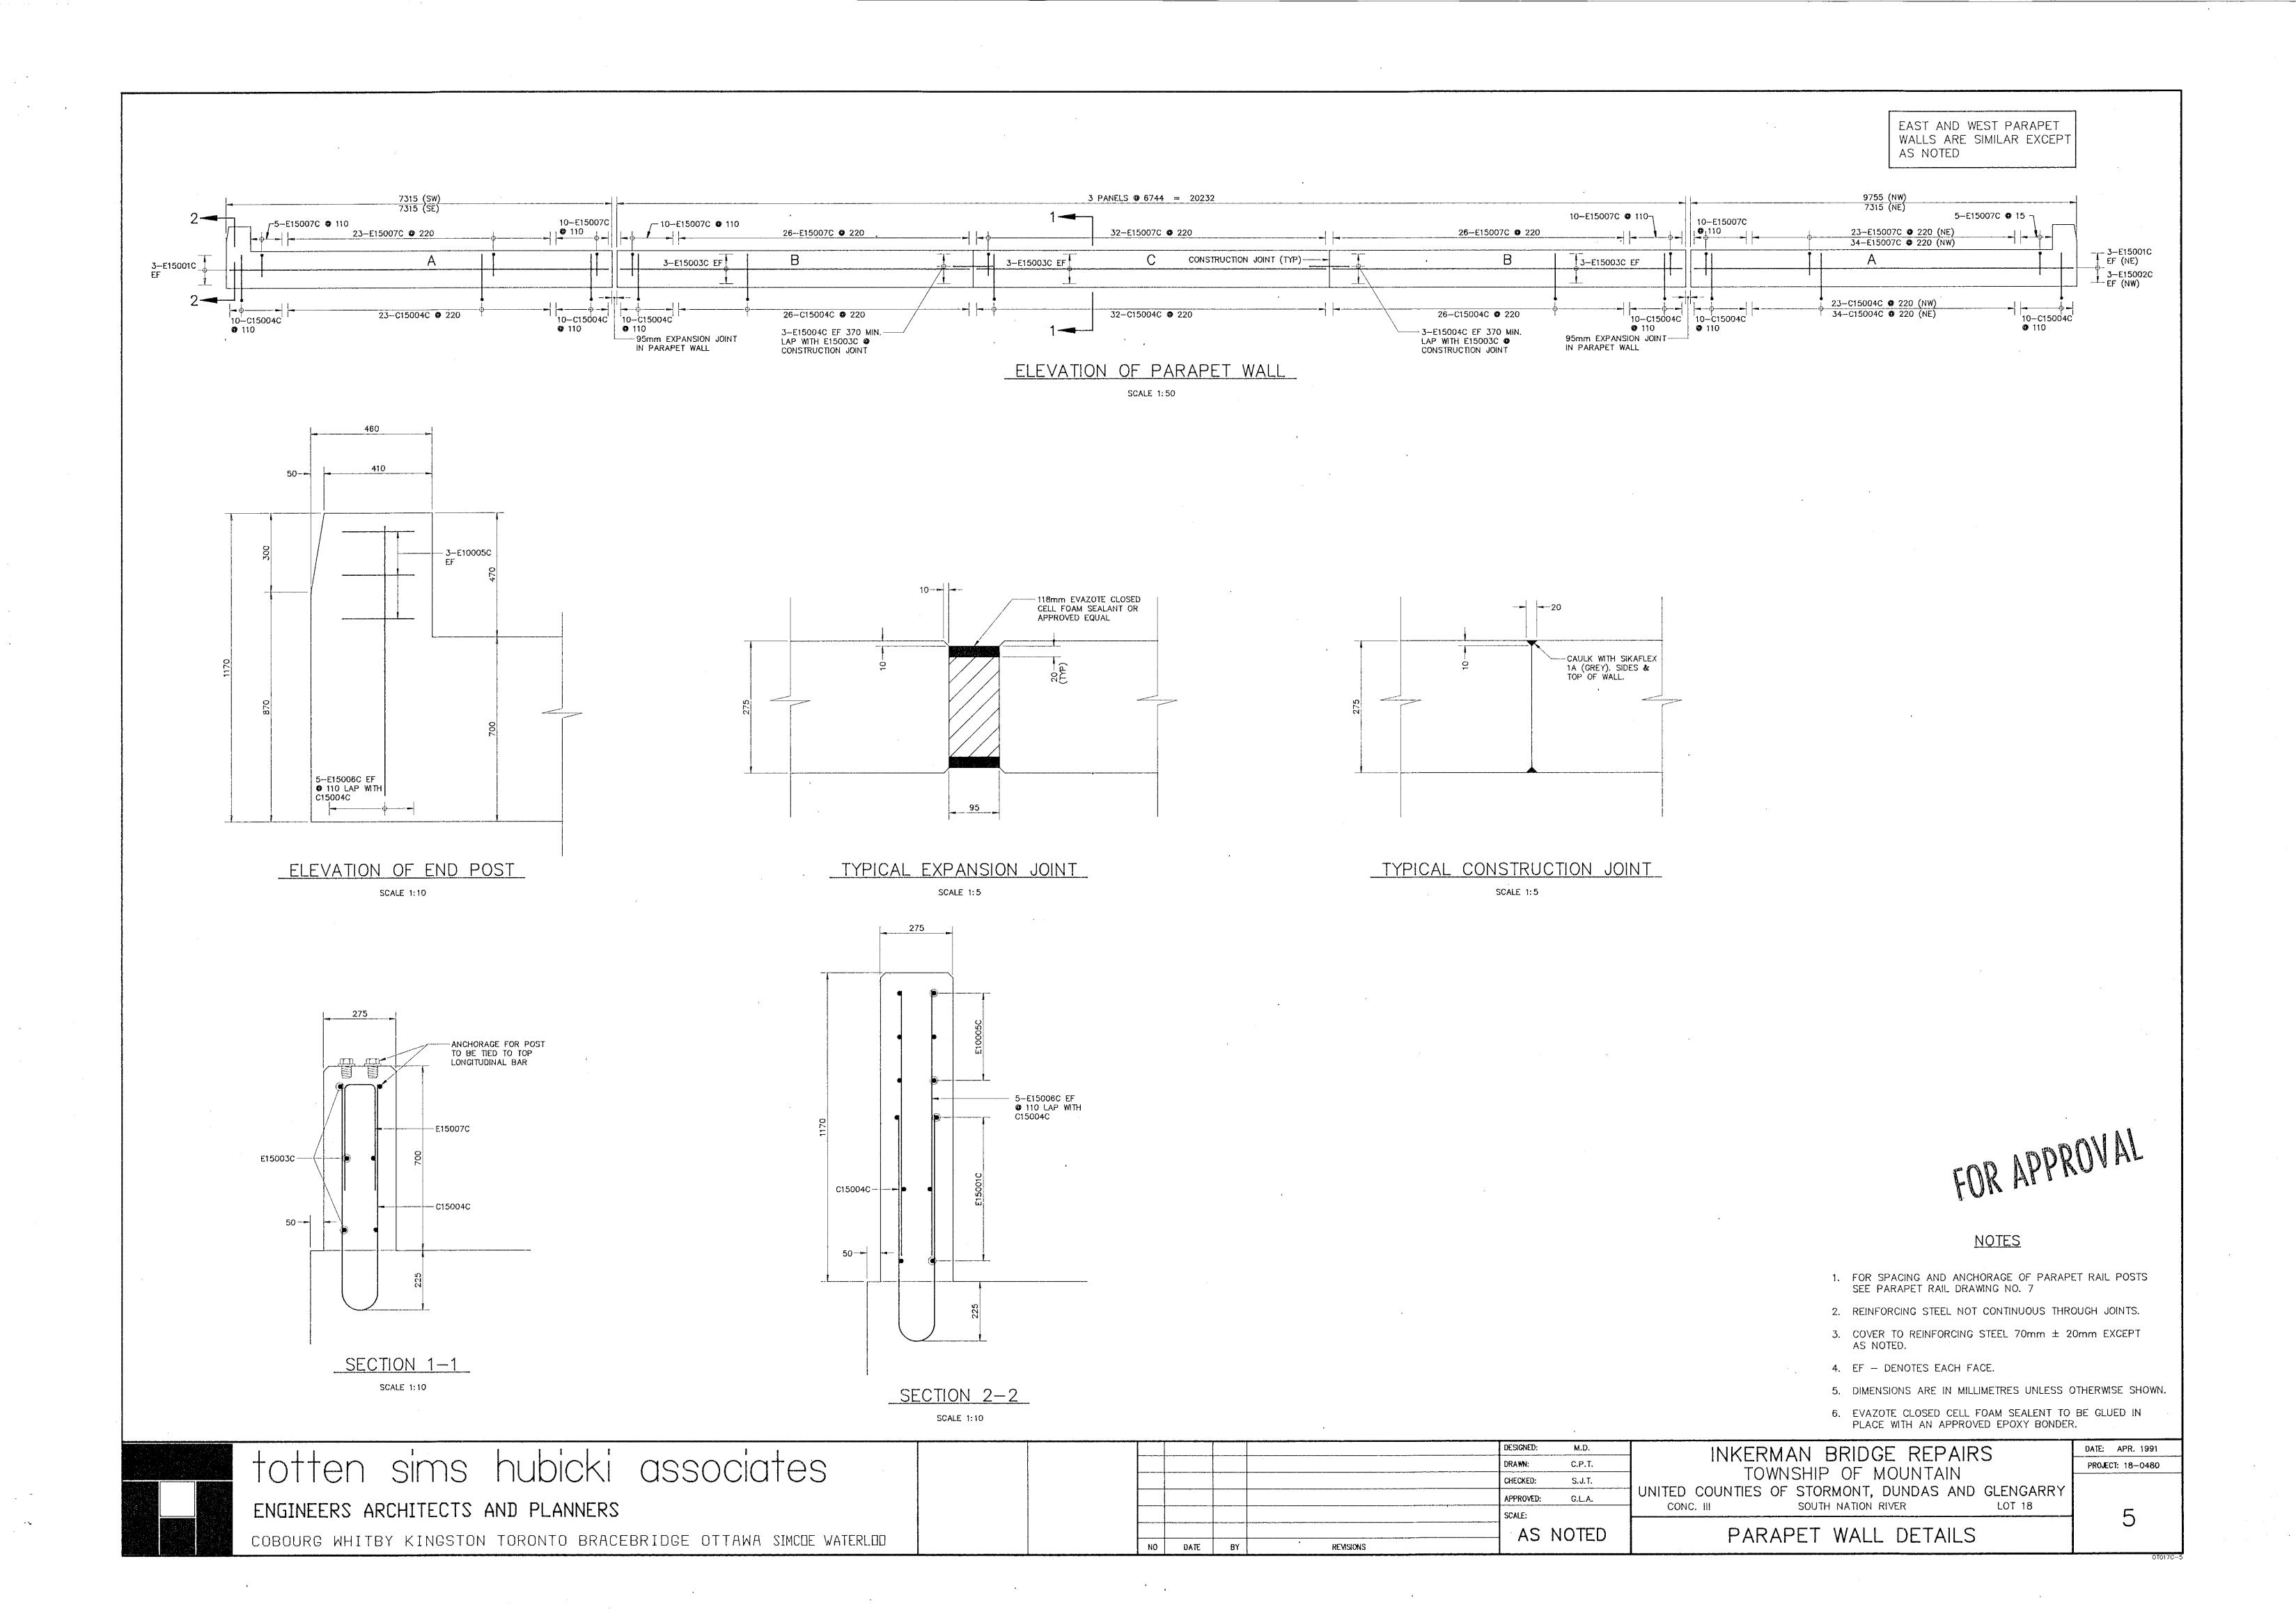

## INKERMAN BRIDGE REPAIRS

TOWNSHIP OF MOUNTAIN

UNITED COUNTIES OF STORMONT, DUNDAS AND GLENGARRY

**LOT 18** 



CON. III

M. T. O. STRUCTURE SITE NO.

FINAL DESIGN AFTROVED FOR STRUCTURAL

ADEQUACY THIS DAY

M.T.O. SITE No. 31-077



CONTRACT NO. FOR APPROVAL

D.J. McDONALD P.ENG. COUNTY ENGINEER





REVISIONS

NO DATE

COBOURG WHITBY KINGSTON TORONTO BRACEBRIDGE OTTAWA SIMCOE WATERLOO



















FOR APPROVA

| totten sims hubicki associates