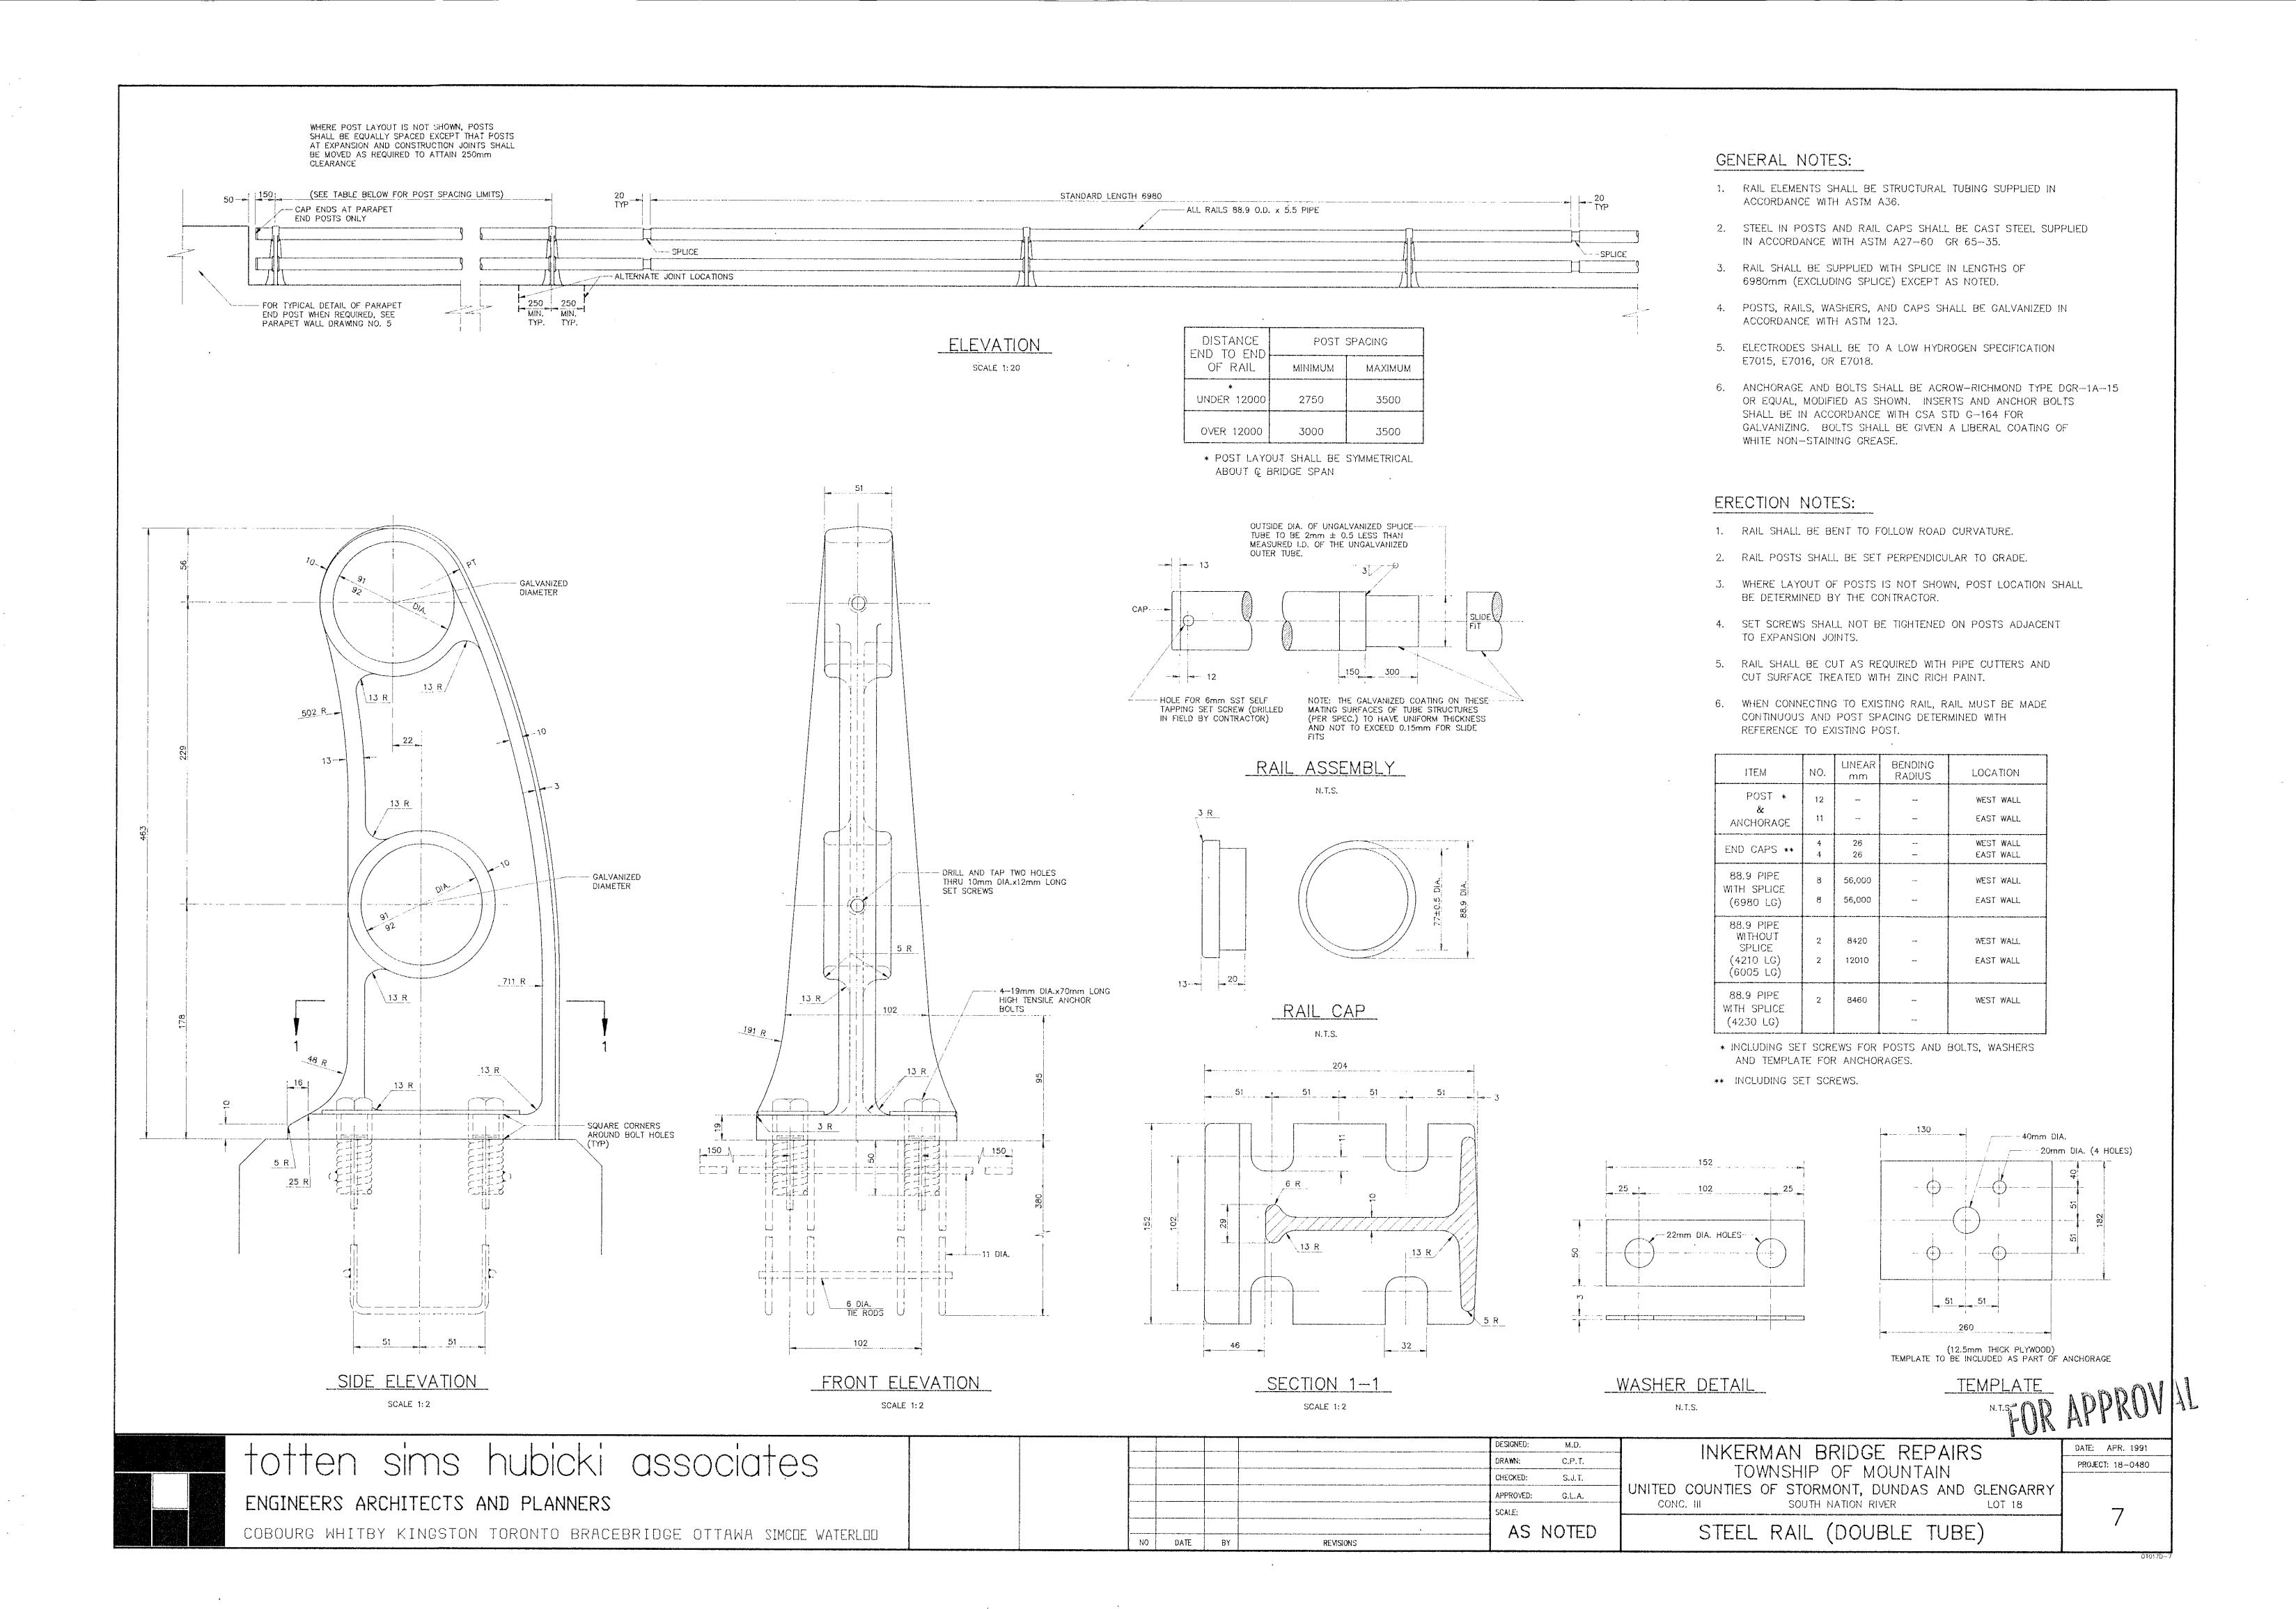

## INKERMAN BRIDGE REPAIRS

TOWNSHIP OF MOUNTAIN

UNITED COUNTIES OF STORMONT, DUNDAS AND GLENGARRY

**LOT 18** 



CON. III

M. T. O. STRUCTURE SITE NO.

FINAL DESIGN AFTROVED FOR STRUCTURAL

ADEQUACY THIS DAY

M.T.O. SITE No. 31-077



CONTRACT NO. FOR APPROVAL

D.J. McDONALD P.ENG. COUNTY ENGINEER





REVISIONS

NO DATE

COBOURG WHITBY KINGSTON TORONTO BRACEBRIDGE OTTAWA SIMCOE WATERLOO



















FOR APPROVA

| totten sims hubicki associates