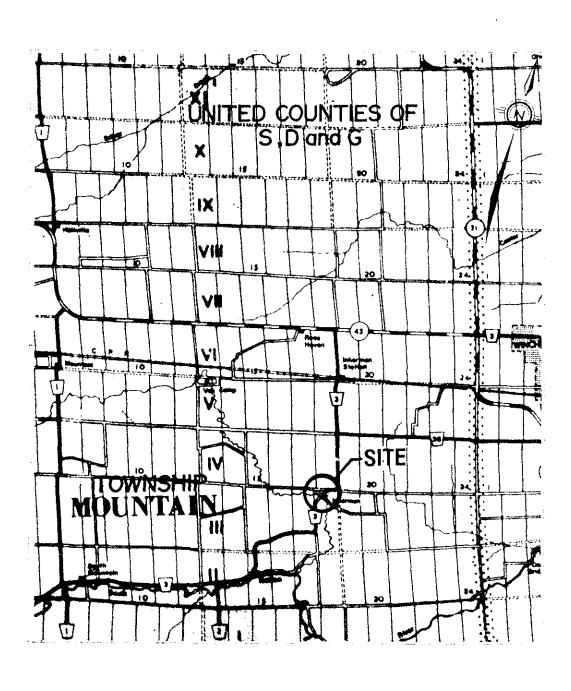

## INKERMAN BRIDGE REPAIRS

TOWNSHIP OF MOUNTAIN

UNITED COUNTIES OF STORMONT, DUNDAS AND GLENGARRY

**LOT 18** 

CON. III

M. T. O. STRUCTURE SITE NO.

FINAL DESIGN AFTROVED FOR STRUCTURAL

ADEQUACY THIS DAY