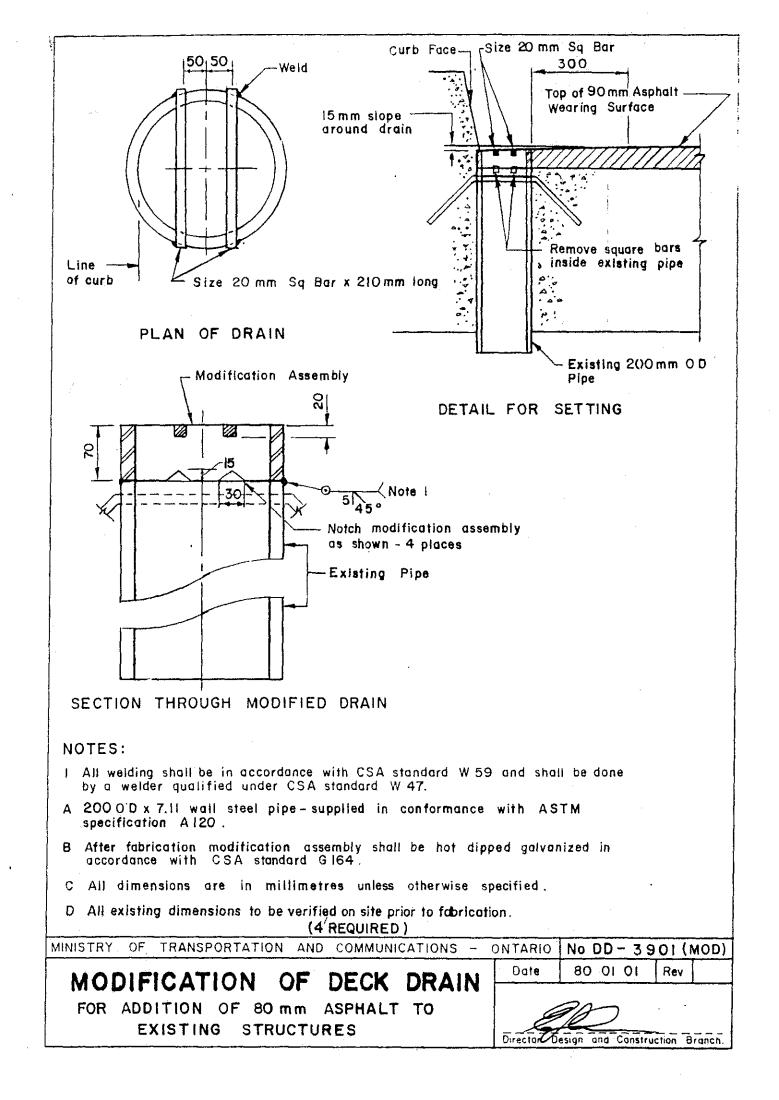

## INKERMAN BRIDGE REPAIRS

TOWNSHIP OF MOUNTAIN

UNITED COUNTIES OF STORMONT, DUNDAS AND GLENGARRY

**LOT 18** 



CON. III

M. T. O. STRUCTURE SITE NO.

FINAL DESIGN AFTROVED FOR STRUCTURAL

ADEQUACY THIS DAY

M.T.O. SITE No. 31-077



CONTRACT NO. FOR APPROVAL

D.J. McDONALD P.ENG. COUNTY ENGINEER





REVISIONS

NO DATE

COBOURG WHITBY KINGSTON TORONTO BRACEBRIDGE OTTAWA SIMCOE WATERLOO



















FOR APPROVA

| totten sims hubicki associates