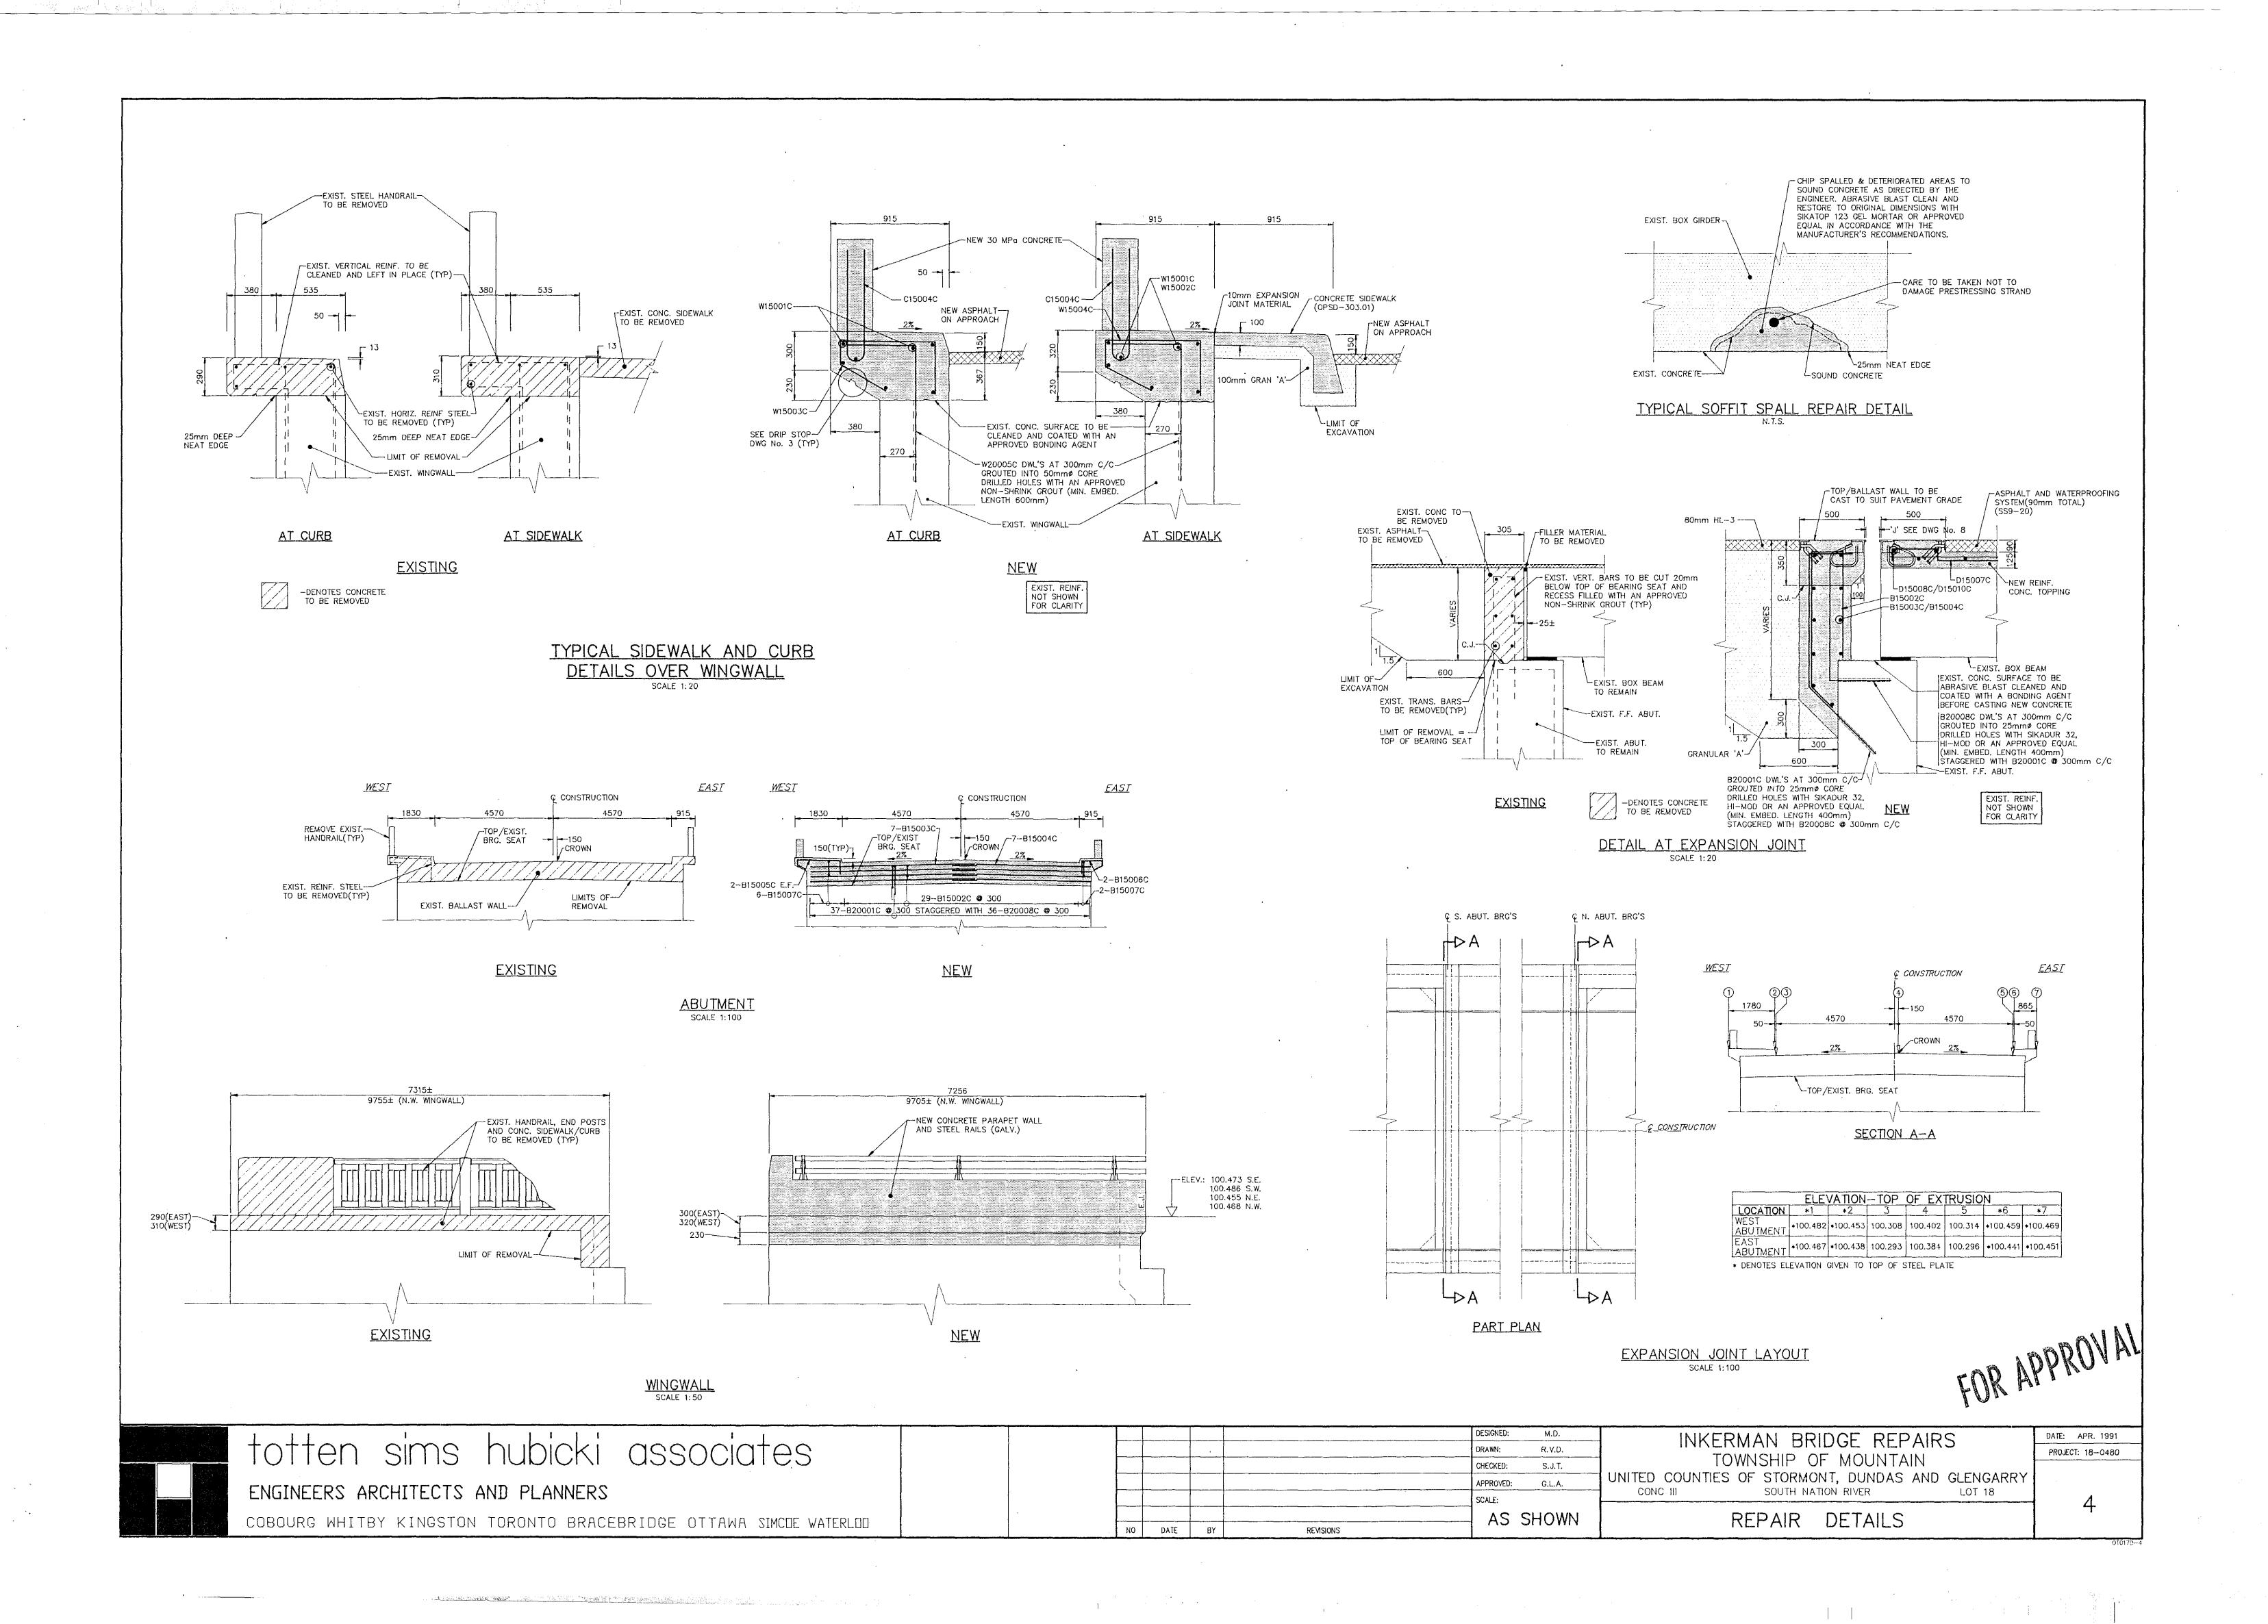

## INKERMAN BRIDGE REPAIRS

TOWNSHIP OF MOUNTAIN

UNITED COUNTIES OF STORMONT, DUNDAS AND GLENGARRY

**LOT 18** 



CON. III

M. T. O. STRUCTURE SITE NO.

FINAL DESIGN AFTROVED FOR STRUCTURAL

ADEQUACY THIS DAY

M.T.O. SITE No. 31-077



CONTRACT NO. FOR APPROVAL

D.J. McDONALD P.ENG. COUNTY ENGINEER





REVISIONS

NO DATE

COBOURG WHITBY KINGSTON TORONTO BRACEBRIDGE OTTAWA SIMCOE WATERLOO



















FOR APPROVA

| totten sims hubicki associates